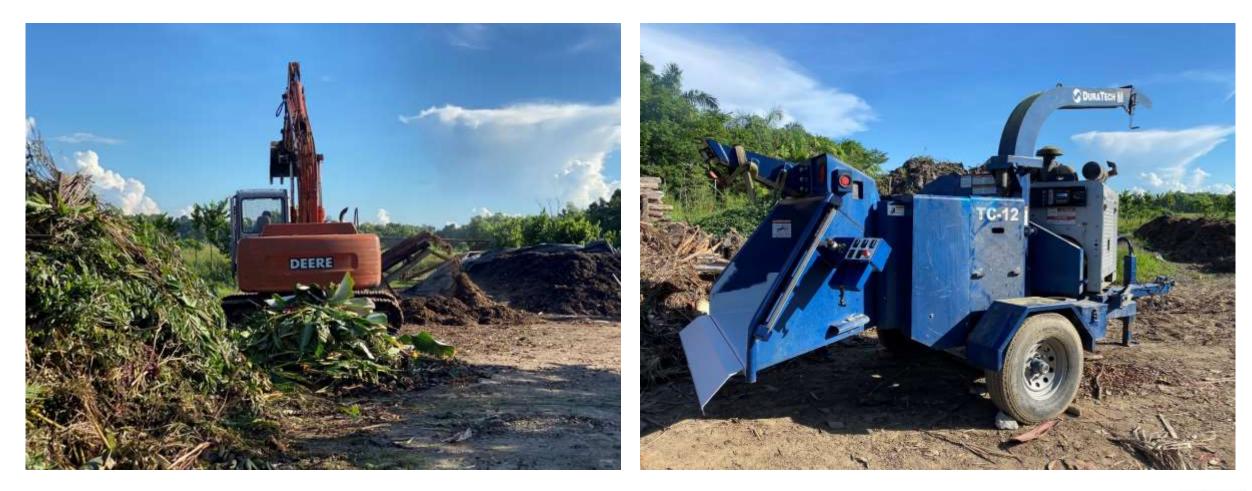

#### The main task of composting work is to provide the

#### **PROPER CONDITIONS**

for the inoculated microorganisms during the breakdown and build-up of the composting process and to keep the process aerobic, in order to achieve good quality compost

#### GUIDELINES OF THE COMPOST PROCESS MONITORING PROGRAM:

.N. NURSERY