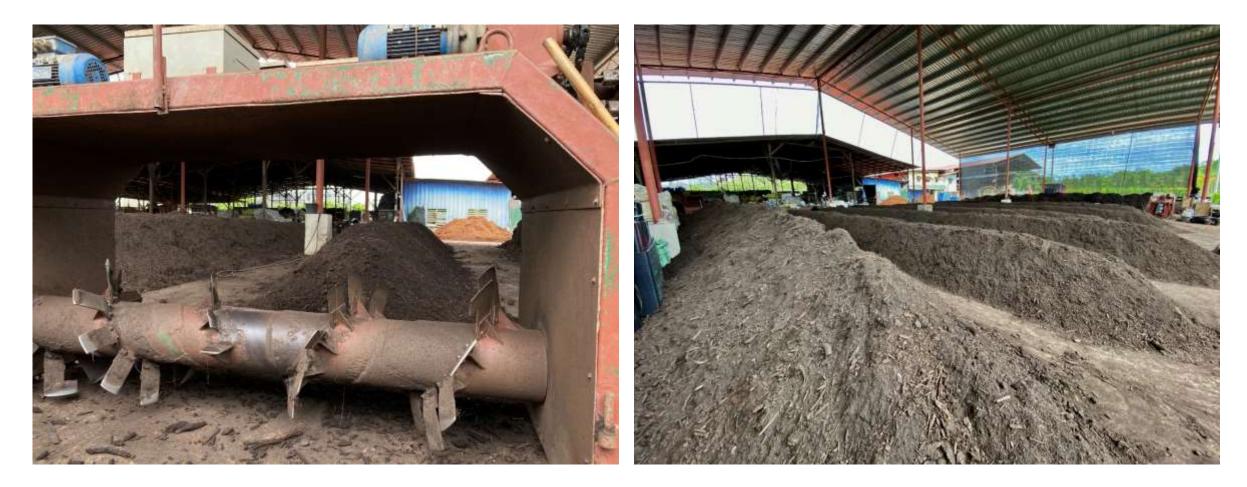

#### The main task of composting work is to provide the

#### **PROPER CONDITIONS**

for the inoculated microorganisms during the breakdown and build-up of the composting process and to keep the process aerobic, in order to achieve good quality compost

#### GUIDELINES OF THE COMPOST PROCESS MONITORING PROGRAM:

.N. NURSERY