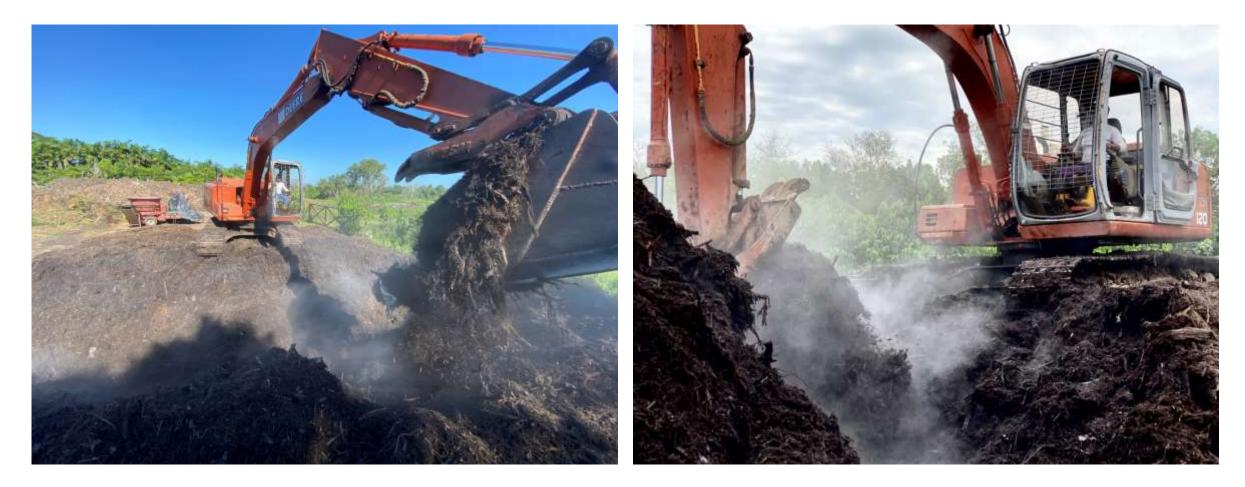

#### The main task of composting work is to provide the

#### **PROPER CONDITIONS**

for the inoculated microorganisms during the breakdown and build-up of the composting process and to keep the process aerobic, in order to achieve good quality compost

#### GUIDELINES OF THE COMPOST PROCESS MONITORING PROGRAM:

.N. NURSERY