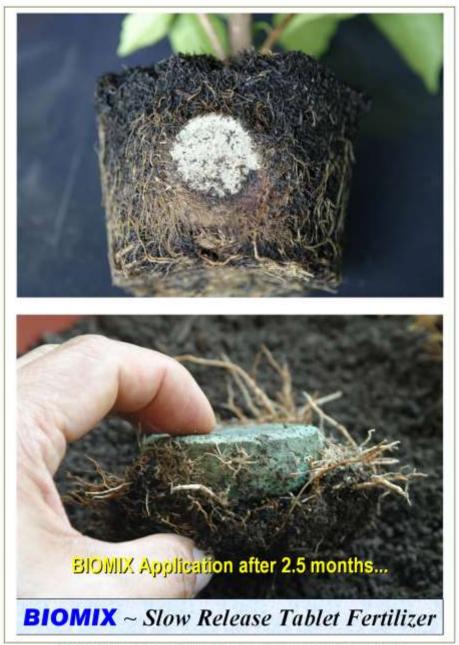

#### **Slow Release Tablet Fertilizer**

**BIOMIX**<sup>TM</sup> tablets are specially formulated to supply a complete range of nutrients to the perennial plants.

The reservoir of nutrients in **BIOMIX**<sup>TM</sup> tablet will feed the plants consistently and continuously for a period of 8 to 12 months depends on the soil microorganism activity. MADE IN BRUNEI

K<sub>2</sub>O

MgO

CaO

**Benefits:** 

A single application lasts 8 - 12 months.

Cost saving from the repeating of

Environmental friendly [minimum]

Very low risk of root burning.

conventional fertilizer application.

leaching into the water reservoir].

■ BIOMIX<sup>™</sup> tablets directly benefit to the