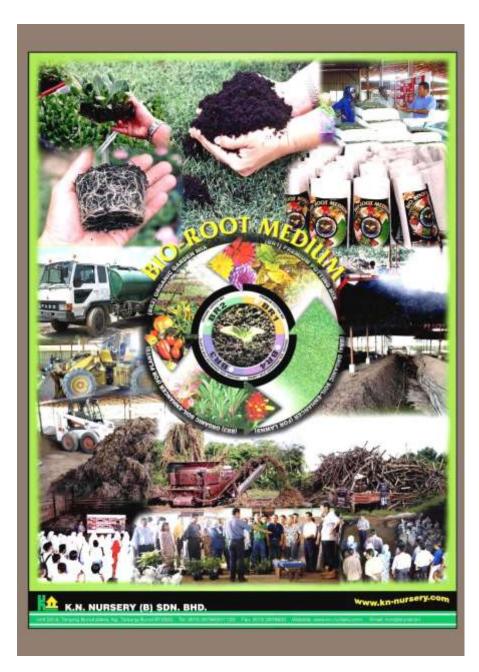

#### BIO-ROOT MEDIUM $\Rightarrow$ Potting Mix and Organic Soil Enhancer

**BR1 – Premium Potting Mix for Pot Plants** 

BR2 – Organic Garden Mix

- BR3 Organic Soil Enhancer for Plants
- BR4 Organic Soil Enhancer for Lawn
- BR5 All Purpose Organic Soil Conditioner