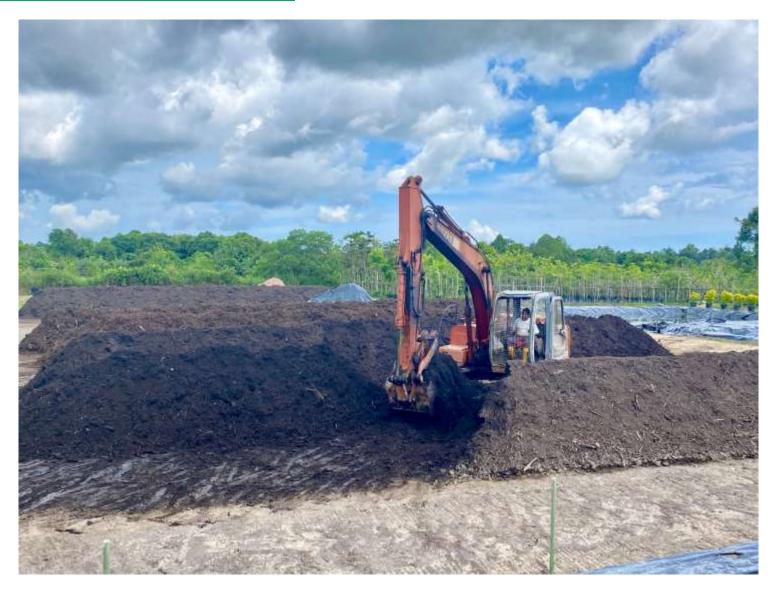

#### The main task of composting work is to provide the

#### **PROPER CONDITIONS**

for the inoculated microorganisms during the breakdown and build-up of the composting process and to keep the process aerobic, in order to achieve good quality compost

#### GUIDELINES OF THE COMPOST PROCESS MONITORING PROGRAM:

.N. NURSERY