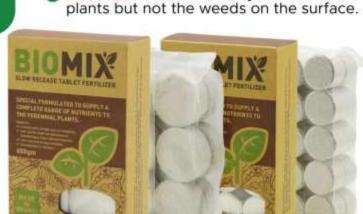

#### **Slow Release Tablet Fertilizer**

**BIOMIX**<sup>TM</sup> tablets are specially formulated to supply a complete range of nutrients to the perennial plants.

The reservoir of nutrients in **BIOMIX**<sup>TM</sup> tablet will feed the plants consistently and continuously for a period of 8 to 12 months depends on the soil microorganism activity. MADE IN BRUNEI

18% w/w

Chemical Analysis (Min.)

- 8% w/w

- 4.5% w/w

+TE (Zn, B, Cu, Mn, Fe, S)

1% w/w

P<sub>2</sub>O<sub>5</sub> - 7% w/w

N

K<sub>2</sub>O

MgO

CaO

**Benefits:** 

A single application lasts 8 - 12 months.

Cost saving from the repeating of

Environmental friendly [minimum]

Very low risk of root burning.

conventional fertilizer application.

leaching into the water reservoir].

■ BIOMIX<sup>™</sup> tablets directly benefit to the