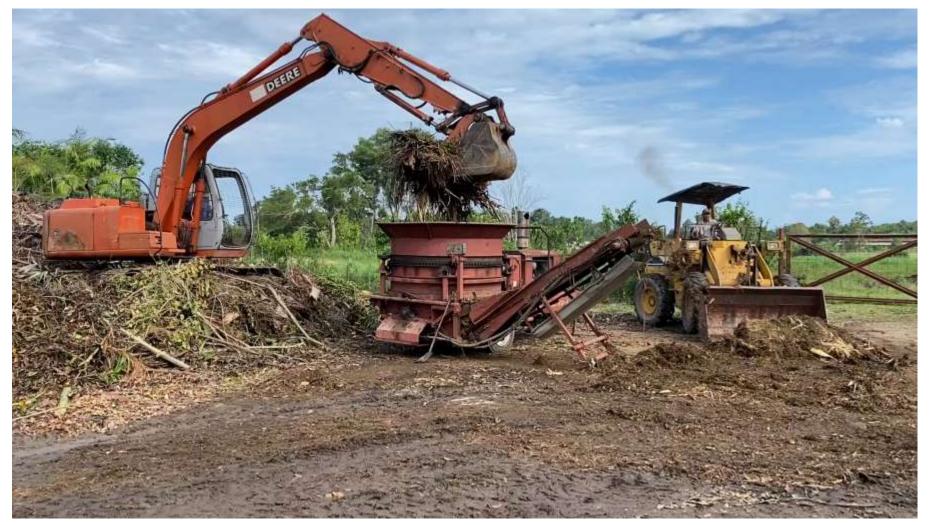

#### The main task of composting work is to provide the

#### **PROPER CONDITIONS**

for the inoculated microorganisms during the breakdown and build-up of the composting process and to keep the process aerobic, in order to achieve good quality compost

#### GUIDELINES OF THE COMPOST PROCESS MONITORING PROGRAM:

.N. NURSERY