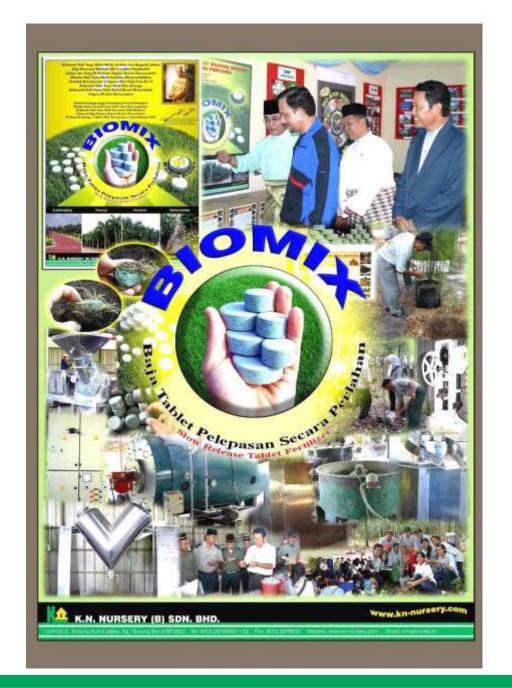

#### BIOMIX Excellent for:

Reforestation QLandscape construction Q Oil palm & orchard plantations

Water plants O Potted indoor and outdoor ornamental plants

#### **Slow Release Tablet Fertilizer**

**BIOMIX**<sup>TM</sup> tablets are specially formulated to supply a complete range of nutrients to the perennial plants.

The reservoir of nutrients in **BIOMIX**<sup>TM</sup> tablet will feed the plants consistently and continuously for a period of 8 to 12 months depends on the soil microorganism activity. MADE IN BRUNEI