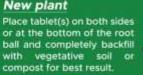

#### Established plant

Use a sharp object to make holes 8" - 10" deep evenly around the tree. Place the tablets in holes and backfill completely with soil o compost for best result.

Dosage

50g tablet x 2 pcs. for each meter of height.

New plant

KN NSRSEHV (II) EDN. IIHE. Tel: (073) 2-670006 ( 2-670611 / 2-670622 / Fax: (673) 2-670633 / Website www.ie-surgery.com / E-mail: kms@trunetim