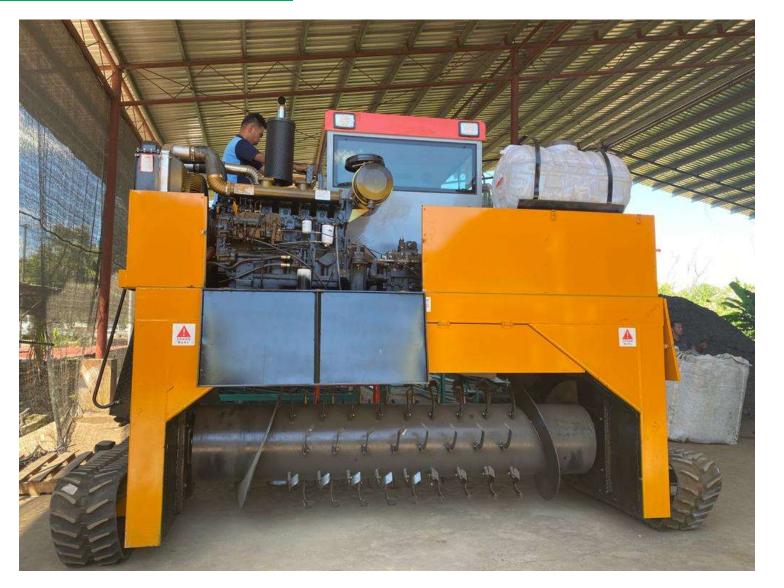

#### The main task of composting work is to provide the

#### **PROPER CONDITIONS**

for the inoculated microorganisms during the breakdown and build-up of the composting process and to keep the process aerobic, in order to achieve good quality compost

#### GUIDELINES OF THE COMPOST PROCESS MONITORING PROGRAM:

.N. NURSERY