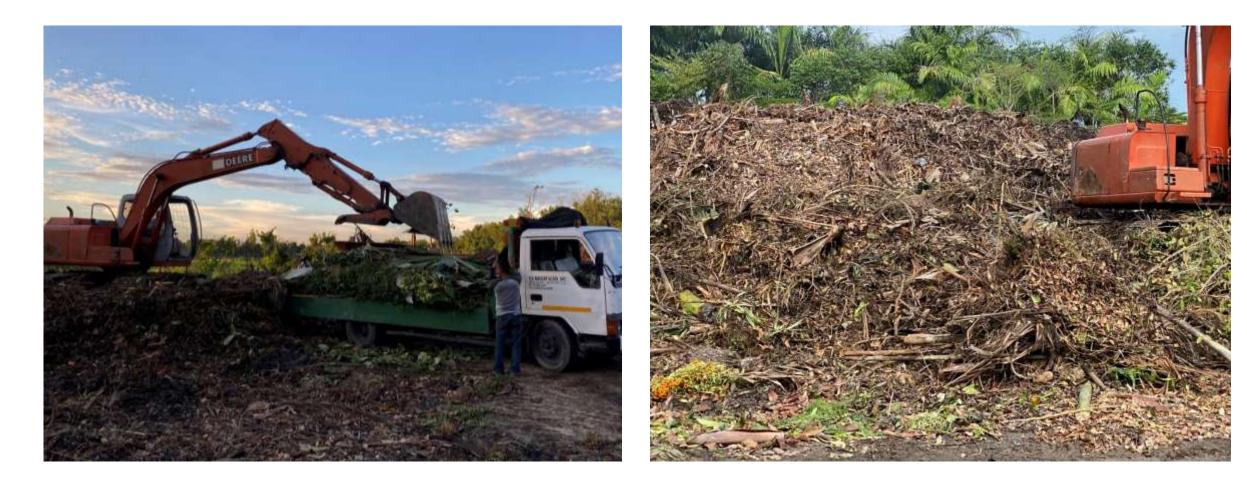

#### The main task of composting work is to provide the

#### **PROPER CONDITIONS**

for the inoculated microorganisms during the breakdown and build-up of the composting process and to keep the process aerobic, in order to achieve good quality compost