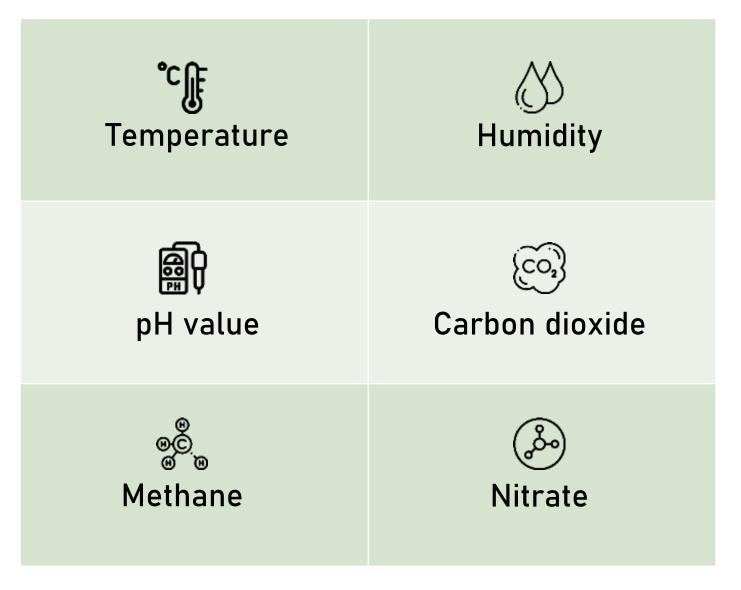

> </ul>              | <ul> <li>Reduces erosion</li> </ul>                 |
| <ul> <li>Maintain soil quality and fertility</li> </ul> | <ul> <li>Improves and stabilizes soil pH</li> </ul> |

- Reduces the need for chemical fertilizers and pesticides
- As the bacteria decompose the green waste, they release heat, killing diseases, pathogens, weeds...
- Composting reduces landfill and incineration waste, and eliminates open burning
- And many more other benefits to our soil...



#### The main task of composting work is to provide the

#### **PROPER CONDITIONS**

for the inoculated microorganisms during the breakdown and build-up of the composting process and to keep the process aerobic, in order to achieve good quality compost



#### GUIDELINES OF THE COMPOST PROCESS MONITORING PROGRAM:























.N. NURSERY





















#### BIO-ROOT MEDIUM $\Rightarrow$ Potting Mix and Organic Soil Enhancer

**BR1 – Premium Potting Mix for Pot Plants** 

BR2 – Organic Garden Mix



- BR3 Organic Soil Enhancer for Plants
- BR4 Organic Soil Enhancer for Lawn
- BR5 All Purpose Organic Soil Conditioner



#### POSITIVE RESULTS OF OUR COMPOST











## POSITIVE RESULTS OF COMPOST ON EDIBLE CROPS















#### MICROGREENS





















#### COMPOST USE ON ORNAMENTAL PLANTS & LANDSCAPE



## COMPOST USE ON LAWNS



















#### BIOMIX Excellent for:

Reforestation QLandscape construction Q Oil palm & orchard plantations

Water plants O Potted indoor and outdoor ornamental plants

#### **Slow Release Tablet Fertilizer**

**BIOMIX**<sup>TM</sup> table