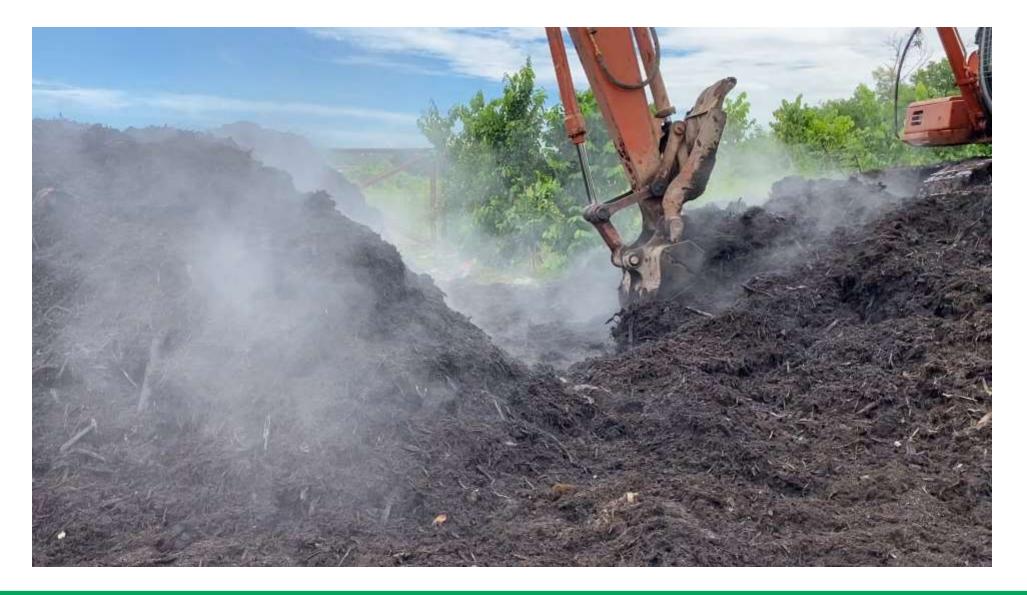

#### The main task of composting work is to provide the

#### **PROPER CONDITIONS**

for the inoculated microorganisms during the breakdown and build-up of the composting process and to keep the process aerobic, in order to achieve good quality compost

#### GUIDELINES OF THE COMPOST PROCESS MONITORING PROGRAM:

.N. NURSERY